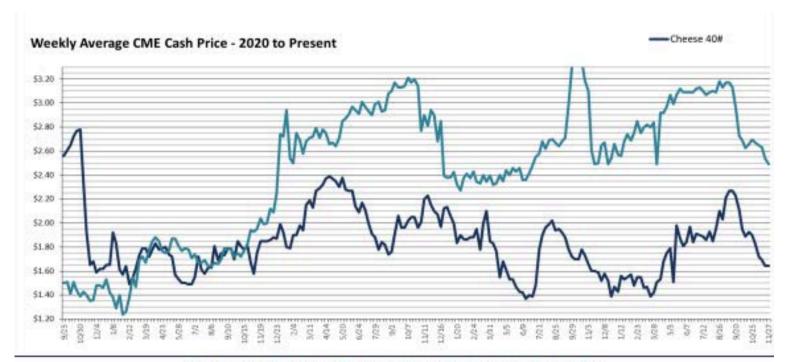

he month. A few butter manufacturers indicate shifting more of the production focus to bulk butter.

<u>Fluid Milk:</u> Farm level milk outputs are mixed across the country. Steady volumes are being seen in the East and Central regions as favorable weather and good feed quality contribute to milk production. Class I activity has been busy this fall. Demand for bottled milk has been strong over the past few months.

|                        | Friday | CME Cas | sh Prices | 9      |        |
|------------------------|--------|---------|-----------|--------|--------|
| Dates                  | 8/30   | 9/6     | 9/13      | 9/20   | 9/27   |
| Butter                 | \$3.17 | \$3.17  | \$3.13    | \$2.97 | \$2.73 |
| Cheese<br>(40# Blocks) | \$2.21 | \$2.27  | \$2.27    | \$2.23 | \$2.11 |



### Selected quotes from the Livestock, Dairy, and Poultry Outlook

November 15th, 2024, LDP-M-365: https://www.ers.usda.gov/publications/pub-details/?publd=110423

The most recent USDA National Dairy Products Sales Report (NDPSR) shows that from the week ending October 5 to the week ending November 2, the direction of changes for wholesale dairy products prices was mixed. The prices for 40-pound blocks and 500-pound barrels (adjusted to 38-percent moisture) of Cheddar cheese declined by 26.27 and 50.98 cents per pound, respectively. Similarly, the price for butter declined by 18.75 cents per pound. Conversely, nonfat dry milk (NDM) and dry whey prices rose by 2.71 and 3.75 cents per pound, respectively.

### Dairy products wholesale prices

|                     | For the v |