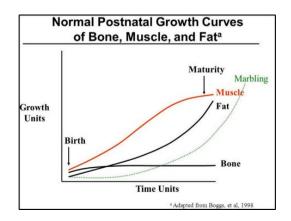

As an animal grows, the proportion of weight that is bone, muscle, fat, and intramuscular fat (marling) changes as a percent. First the animal grows bone and muscle. As it matures, fat can start to be deposited. The last fat that is deposited is the intramuscular fat (marbling)